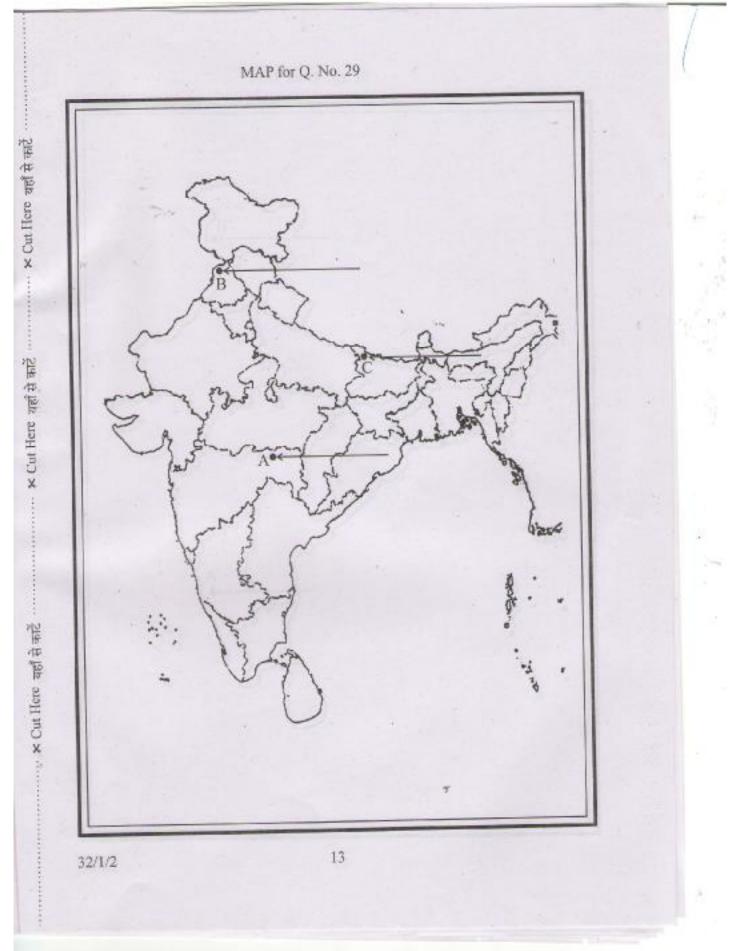

  How are deposits with the banks beneficial for individual as well as for the nation? Explain with examples.
- 28. राजनीतिक दलों के किन्हीं पाँच प्रमुख कार्यों का वर्णन कीजिए। 5×1=5

  Describe any five major functions of political parties.
- 29. तीन लक्षण A, B और C भारत के राजनीतिक रेखा-मानचित्र में अंकित किए गए हैं। इन लक्षणों को निम्नलिखित जानकारी की सहायता से पहचानिए और उनके सही नाम मानचित्र पर खींची गई रेखाओं पर लिखिए:
  1+1+1=3

8

- A. वह स्थान जहाँ 1920 में भारतीय राष्ट्रीय कांग्रेस का अधिवेशन हुआ था।
- B. वह नगर जहाँ जलियाँवाला बाग घटना घटी।
- C. वह स्थान जहाँ नील की बागान व्यवस्था के विरुद्ध किसानों ने संघर्ष किया।

Three features A, B and C are marked in the political outline map of India. Identify these features with the help of the following information and write their correct names on the lines marked on the map:

- A. The place where the Indian National Congress Session was held in 1920.
- B. The city where the Jallianwala Bagh incident occurred.
- C. The place where the peasants struggled against the indigo plantation system.

नोट: निम्नलिखित प्रश्न केवल दृष्टि बाधित परीक्षार्थियों के लिए प्रश्न संख्या 29 के स्थान पर है?

- (29.1) उस स्थान का नाम लिखिए, जहाँ सितम्बर 1920 में भारतीय राष्ट्रीय कांग्रेस का अधिवेशन हुआ था।
- (29.2) जलियाँवाला बाग घटना किस नगर में घटी थी?
- (29.3) नील की खेती करने वाले किसानों ने बागान व्यवस्था के विरुद्ध कहाँ संघर्ष किया था?

- Note: The following questions are for the Visually Impaired Candidates only; in lieu of Q. No. 29:
  - (29.1) Name the place where the Indian National Congress Session was held in September 1920.
  - (29,2) In which city Jallianwala Bagh incident occurred?
  - (29.3) Where the peasants struggled against the indigo plantation system?
- 30. (30.1) भारत के दिए गए राजनीतिक रेखा-मोनचित्र में दो लक्षण A और B अंकित किए गए हैं। इन लक्षणों की पहचान निम्नलिखित जानकारी की सहायता से कीजिए:
  2+1=3
  - A . लौह-अयस्क खार्ने
  - B. उत्तर-दक्षिण गलियारे का छोर
  - (30.2) इसी मानचित्र में निम्नलिखित को दर्शाइए और उसका नाम लिखिए:
    - (i) गाँधीनगर सॉफ्टवेयर प्रौद्योगिकी पार्क
  - (30.1) On the given political outline map of India, two features A and B are marked. Identify these features with the help of the following information:
    - A. Iron-ore mines
    - B. Terminal station of North-South Corridor